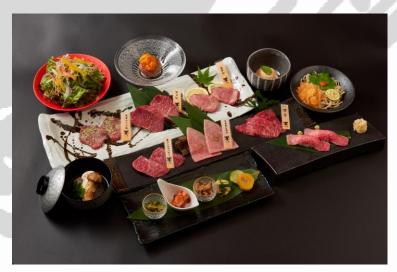

## Standard Course [IRODORI-#3-] ¥ 10000

- Assortment of 3appetizers
- ●Raw Lean Wagyu Beef tartar
- Nikuine colorful Salad
- Salted Beef Togue with Leak
- 3 assortment of salted beef
   Today's Recommended Beef 2kind
   Lean beef Grilled with Wasabi
- Raw lean beef sushi
- ●Today's Grilled Sukiyaki

  Blade Steak with raw egg
- 3 assortment of Marinated beef Today's recommended 2kinds of Beef(Marinated)
- Cold "Hegi" soba Sudachi Tasete (Buckwheat noodles) Sudachi taste
- Seasonal sherbet